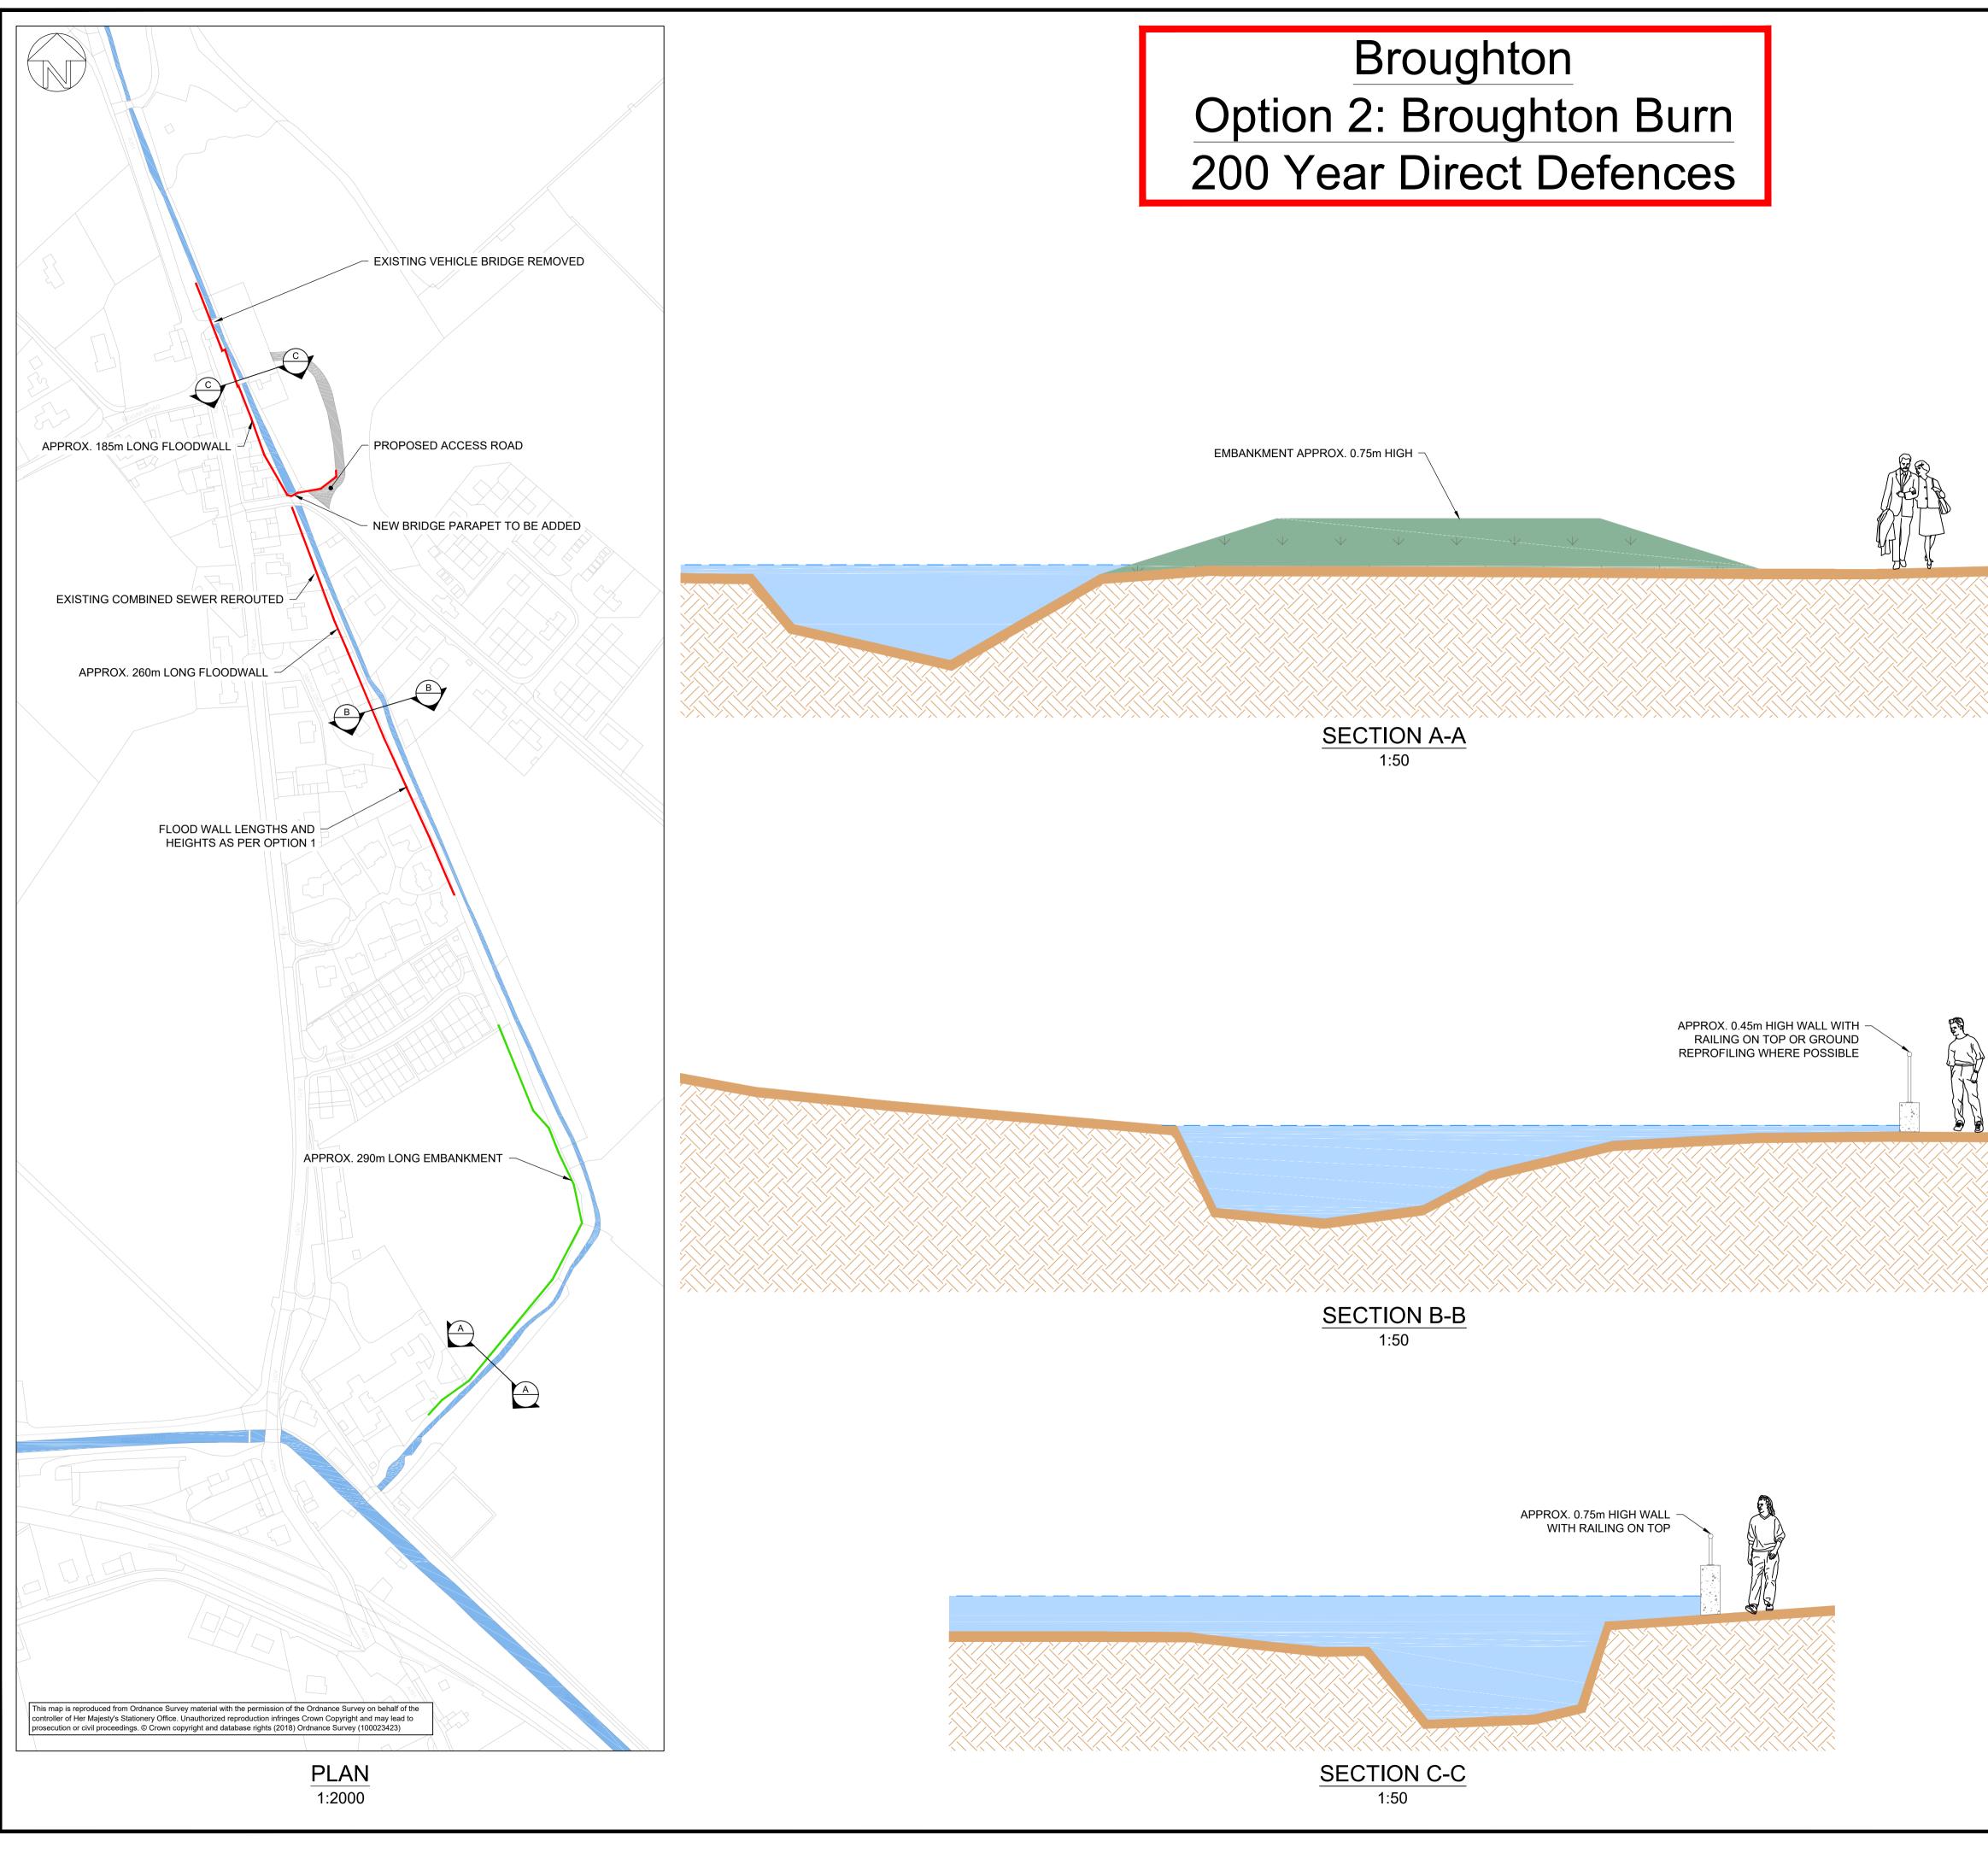

| OPTION SUMMARY. This option, if space is available would run<br>a wall along the right bank of the Broughton Burn from the<br>northern end of the town up to Woodilee housing estate, the<br>defence continues as an embankment along the playing fields<br>down to Broughton Primary School.                                                                                                                                                                                                                                                                                                                                                                                                                                                                                                                                                                                                                                                                                                                                                                                                                                                                                                                                                                                                                                                                                                                                                                                                                                                                                                                                                                                                                                                                                                                                                                                                                                                     |
|---------------------------------------------------------------------------------------------------------------------------------------------------------------------------------------------------------------------------------------------------------------------------------------------------------------------------------------------------------------------------------------------------------------------------------------------------------------------------------------------------------------------------------------------------------------------------------------------------------------------------------------------------------------------------------------------------------------------------------------------------------------------------------------------------------------------------------------------------------------------------------------------------------------------------------------------------------------------------------------------------------------------------------------------------------------------------------------------------------------------------------------------------------------------------------------------------------------------------------------------------------------------------------------------------------------------------------------------------------------------------------------------------------------------------------------------------------------------------------------------------------------------------------------------------------------------------------------------------------------------------------------------------------------------------------------------------------------------------------------------------------------------------------------------------------------------------------------------------------------------------------------------------------------------------------------------------|
| LEGEND<br>MALL DEFENCE<br>EXISTING WATERCOURSE                                                                                                                                                                                                                                                                                                                                                                                                                                                                                                                                                                                                                                                                                                                                                                                                                                                                                                                                                                                                                                                                                                                                                                                                                                                                                                                                                                                                                                                                                                                                                                                                                                                                                                                                                                                                                                                                                                    |
| Comments       Designed       Checked       Approved         Rev.:       Date       Drawn       Designed       Checked       Approved         Client Approval       A - Approved       Image: Comment and the series of the s |
| Vinit 2.1         Quantum Court         Research Avenue South         Heriot Watt University         Editury         Edit                                                                                                                                                                                                                                                                                                                                                                                                                                                                                                                                                                                                                                                                                                                                                                                                                                                                                                                                                                                                                                                                                                                         |
| Client       M       for         Monty MacDonald       Scottish         Motty MacDonald       Scottish         The property of this drawing and design vested in Jeremy Benn Associates Ltd. It shall not be reproduced in whole or in part, or disclosed to a third party, without the prior written consent of Jeremy Benn Associates Ltd.       It shall not be reproduced in whole or in part, or disclosed to a third party, without the prior written consent of Jeremy Benn Associates Ltd.         Scale       Drawn: A Coad       13/02/18         As Shown @ A1       Drawn: A Coad       13/02/18         Drayer: A Pettit       12/07/18         Approved:       Project Number:       2017s5526                                                                                                                                                                                                                                                                                                                                                                                                                                                                                                                                                                                                                                                                                                                                                                                                                                                                                                                                                                                                                                                                                                                                                                                                                                      |
| Drawing Number Revision AEM-JBAU-BR-BB-IM-C-1200 P01                                                                                                                                                                                                                                                                                                                                                                                                                                                                                                                                                                                                                                                                                                                                                                                                                                                                                                                                                                                                                                                                                                                                                                                                                                                                                                                                                                                                                                                                                                                                                                                                                                                                                                                                                                                                                                                                                              |